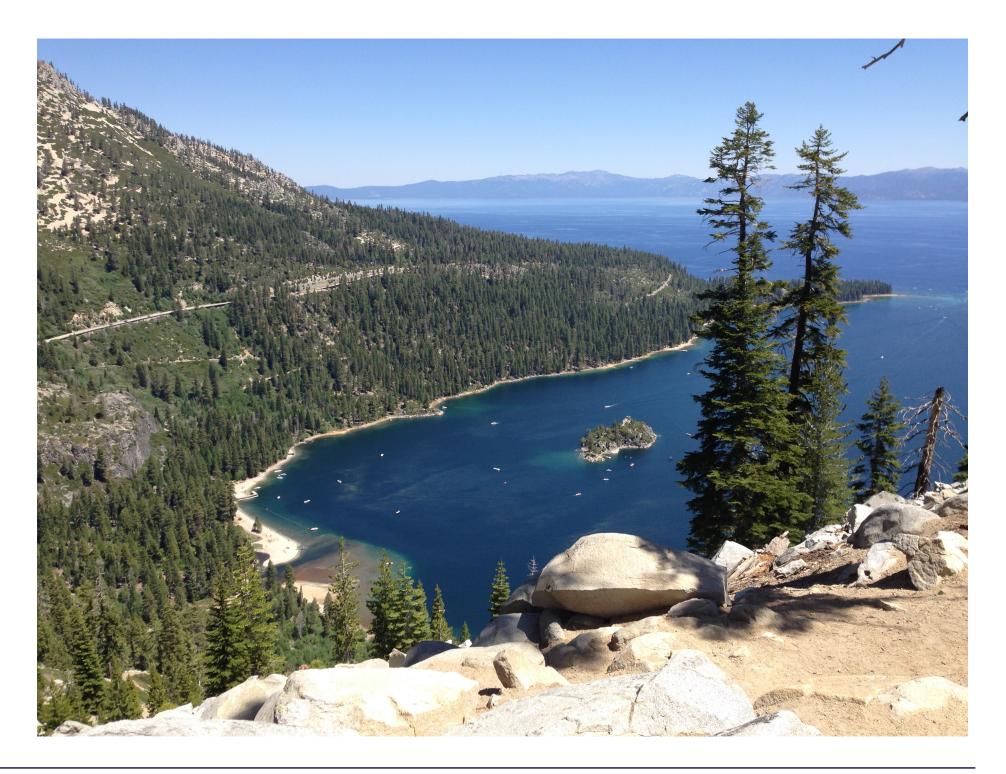

• Excursion day: Wednesday, August 26. Many options, but for those who have not been to Tahoe before, the prime excursion would be to Emerald Bay and hikes/walks emanating from there. There are also rafting trips, tahoe city beach, ....