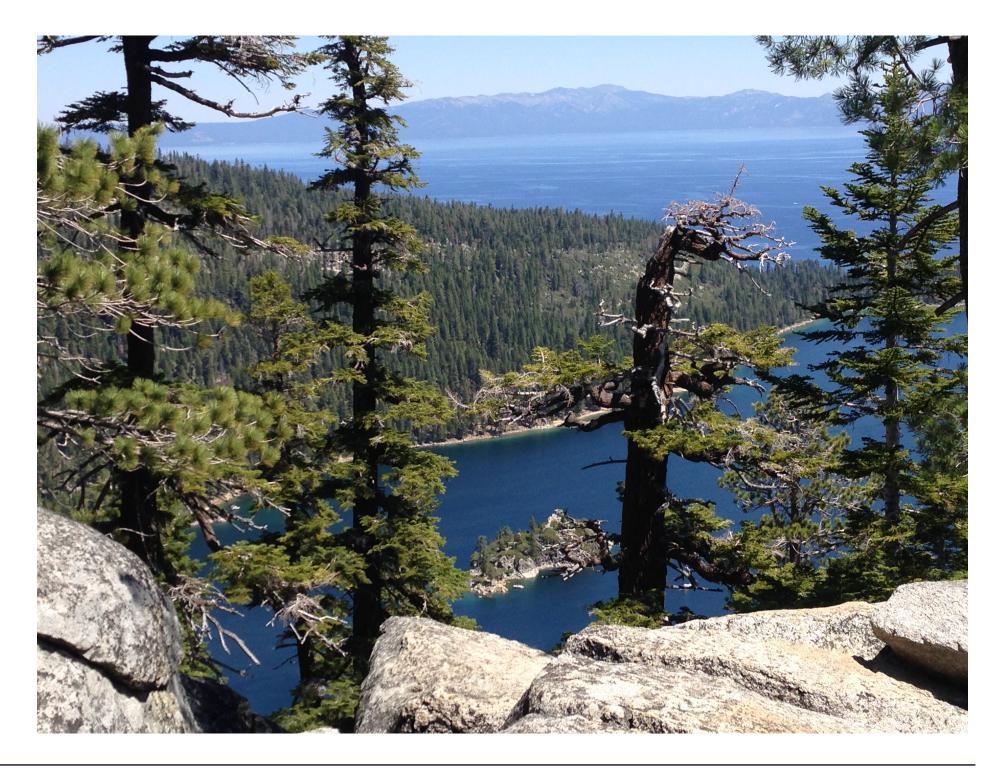

• Excursion day: Wednesday, August 26. Many options, but for those who have not been to Tahoe before, the prime excursion would be to Emerald Bay and hikes/walks emanating from there. There are also rafting trips, tahoe city beach, ....